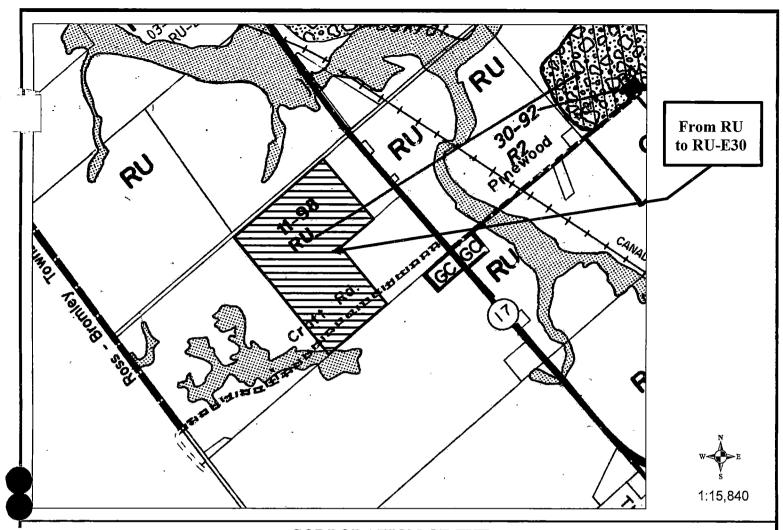

Notwithstanding Sections 3.14(a), 22.1(a) or any other provision of this By-law to the contrary, for those lands located in part of Lot 16, Concession 1, geographic Township of Ross, located on Utronki Road and delineated as Rural-Exception Thirty (RU-E30) on Schedule "A" to this By-law, lot frontage on, and access by, a seasonally maintained municipal road is permitted and residential development is prohibited."

- (b) Schedule "A" to By-law 23-92 is amended by rezoning lands described as part of Lot 16, Concession 1, geographic Township of Ross, from Rural (RU) to Rural-Exception Thirty (RU-E30), as shown on Schedule "A" attached hereto.
- 2. THAT save as aforesaid all other provisions of By-law 23-92 as amended, shall be complied with.
- 3. This by-law shall come into force and take effect on the day of final passing thereof.

## CORPORATION OF THE TOWNSHIP OF WHITEWATER REGION

This is Schedule "A" to By-law Number 13-01-58 b Passed the 9th day of January 2013 Signatures of Signing Officers:

## **LEGEND**

RU Rural

Extractive Industrial Reserve (EMR)

**Environmental Protection (EP)** 

-E1

**Exception Zone** 

R2 **Residential Two** 

Area affected by this Amendment From RU to RU-E30